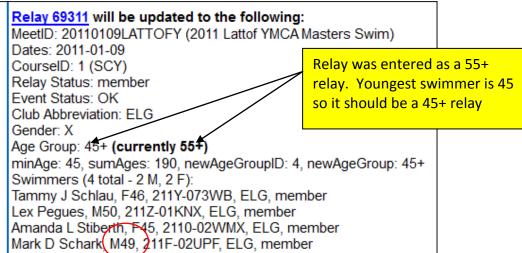

|  |

Next, use the Top Ten Relay check tool:

Use this tool to check your relays before creating your Top Ten submission.



| ) | Home / Site/Database Administration / M |                  |  |
|---|-----------------------------------------|------------------|--|
|   | Relay Check Tool                        |                  |  |
|   | LMSC:                                   | North Carolina 🔹 |  |
|   | Year:                                   | 2011             |  |
|   | Course:                                 | SCY -            |  |
|   |                                         | Go               |  |

The relay check tool will automatically correct various errors that it finds in the relay results, including the following examples.

#### Wrong age group:



#### Relay is listed as the wrong club:

| Relay 67111 will be updated to the following:<br>MeetID: 20101121BRAWLY (NCAM Fall Brawl Mas<br>Dates: 2010-11-21<br>CourseID: 1 (SCY)<br>Relay Status: member<br>Event Status: OK<br>Club Abbreviation: NCMS (currently RAM)<br>Gender: F                                                                          | Relay was entered<br>as Club RAM. All<br>relay swimmers<br>are members of<br>club NCMS |
|---------------------------------------------------------------------------------------------------------------------------------------------------------------------------------------------------------------------------------------------------------------------------------------------------------------------|---------------------------------------------