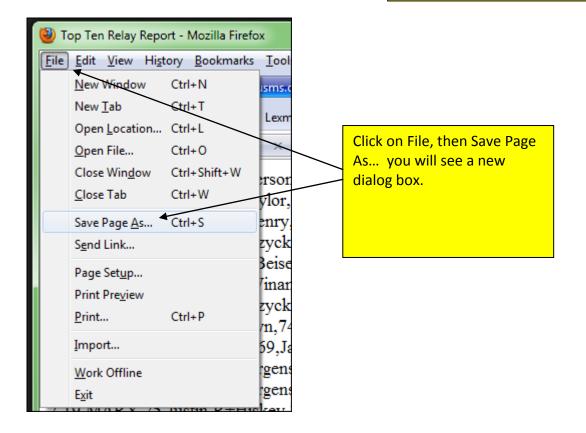

# **Creating a Top Ten Report for Relay Swims**

Revised 10/13/2011

At the end of each swim season, the LMSC Top 10 recorder must compile and submit a Top 10 tabulation report to the National Swims Administrator. LATE SUBMISSIONS WILL NOT BE ACCEPTED. The reports are due as follows: