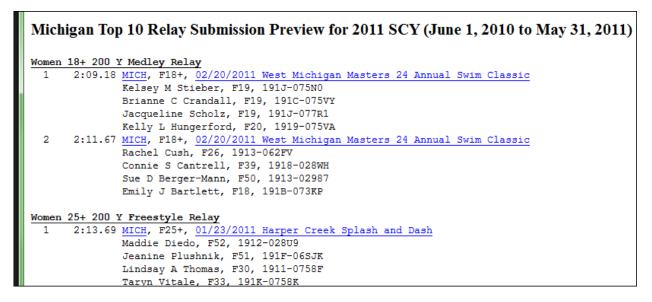

The Preview opens in a new window or tab. Here is a portion of the preview:

Look through the preview to verify the accuracy of your data. In the above example there are no obvious errors.

Once you are satisfied that the report is accurate, go back to the previous window or tab.