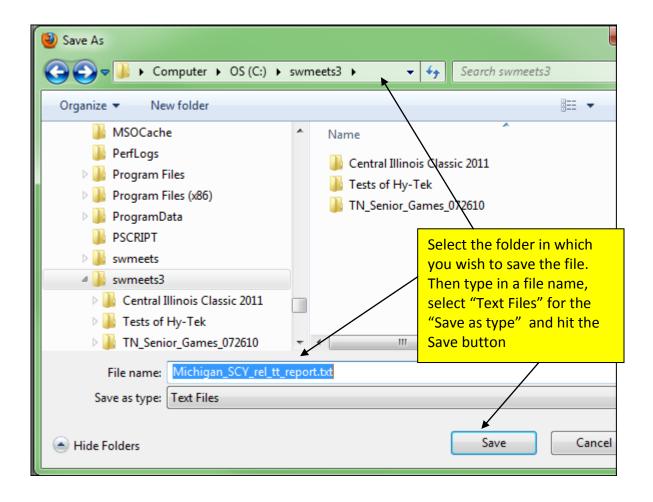

The report will appear in a separate browser window or tab. Here is an example of part of the report:

Your Top Ten relay submission has been created!

Submit this file, along with the previously-created individual submission, to the National Swims Administrator: