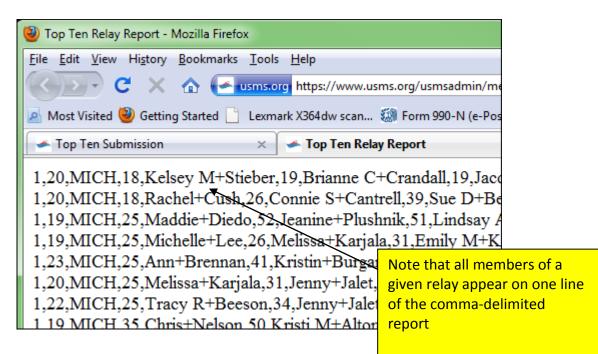

The report will appear in a separate browser window or tab. Here is an example of part of the report:

Your Top Ten relay submission has been created!

Submit this file, along with the previously-created individual submission, to the National Swims Administrator: