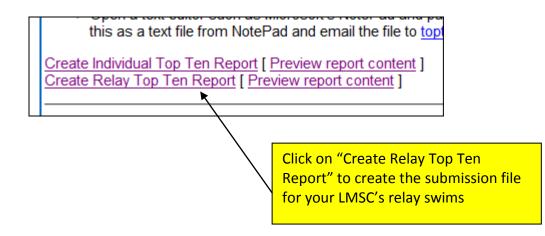

| Create Reports:<br>Click below to create an individual or relay<br>new browser window. To save/submit the r                                                                                                                                                                                                                                         | Next, click on "Preview report co<br>to view what will be included in<br>Top Ten report. This is a good w<br>catch errors or omissions before<br>generate the Top Ten report. | your<br>vay to |
|-----------------------------------------------------------------------------------------------------------------------------------------------------------------------------------------------------------------------------------------------------------------------------------------------------------------------------------------------------|-------------------------------------------------------------------------------------------------------------------------------------------------------------------------------|----------------|
| <ul> <li>In the report browser window, select the entire contents of the window (control-a)</li> <li>Click in the report browser window and copy all text (control-c)</li> <li>Open a text editor such as Microsoft's NotePad and paste (control-v) the text into that v a text file from NotePad and email the file to topten@usms.org.</li> </ul> |                                                                                                                                                                               |                |
| Create Individual Top Ten Report [ Preview report content ]<br>Create Relay Top Ten Report [ Preview report content ]                                                                                                                                                                                                                               |                                                                                                                                                                               |                |
| Home / Site/Database Administration / Mee                                                                                                                                                                                                                                                                                                           | et Results & LMSC Top Ten / Top T                                                                                                                                             | en Submission  |