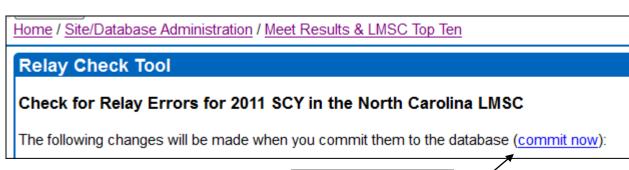

Next, use the Top Ten Relay check tool:

Use this tool to check your relays before creating your Top Ten submission.

| ) | Home / Site/Database Administration / M |                  |  |
|---|-----------------------------------------|------------------|--|
|   | Relay Check Tool                        |                  |  |
|   | LMSC:                                   | North Carolina 🔹 |  |
|   | Year:                                   | 2011             |  |
|   | Course:                                 | SCY -            |  |
|   |                                         | Go               |  |

The relay check tool will automatically correct various errors that it finds in the relay results, including the following examples.

After you have reviewed the changes that will be made, click the "Commit now" link at the top of the page:

Click "commit now"

The relays have now been corrected and you can proceed with creating your Top Ten submission.